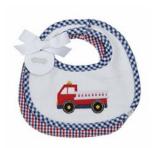

\$19.99

Minky Dot Changing Pad Cover in Light Blue

\$85.00

Nella Pima Blue Elephant Crib Sheet

\$36.00

Llama Crib Sheet by Oilo Studios

Purchased

Fire Engine 2pc Bib Set