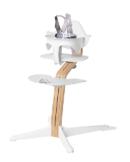

Romina Adjustable Changing Tray in Ash (call for ETA)

Purchased

Port-A-Crib in White

3pc White Minky Dot Port-A-Crib Set (includes skirt, sheet, & blanket)

Purchased

Nomi Highchair in White/White Oak

\$59.95