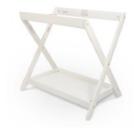

c White Minky Dot Port-A-Crib Set (includes skirt, sheet, & blanket)



Purchased

Nomi Highchair in White/White Oak



\$59.95

Nomi Chair Cushion in Grey



\$209.95

Nomi Baby Bouncer in Grey



Purchased Nomi Tray Attachment in White



Purchased Uppababy Bassinet Mattress

Cover in Cream



Purchased Britax Backseat Mirror (qty: 2)



Purchased

Uppababy Carry-All Parent Organizer



Purchased

Uppababy Stroller Cup Holder Attachment



Purchased

Uppababy Reversible Stroller Seat Liner in Light Grey



\$199.99

Uppababy TravelSafe Carry Case for Vista/Cruz V2



Purchased

Uppababy Stroller Snack Tray



Purchased

Uppababy Snugseat Newborn Stroller Seat Insert



\$349.99

Uppababy Stella Remi Play Yard Uppababy Stella Remi Changing



\$59.99

tella Remi Changing Uppabal Station



Purchased

Uppababy Bassinet Stand in White