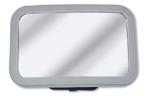

Nomi Chair Cushion in Grey

\$209.95

Nomi Baby Bouncer in Grey

Purchased Nomi Tray Attachment in White

Purchased Uppababy Bassinet Mattress

Cover in Cream

Purchased Britax Backseat Mirror (qty: 2)

Purchased