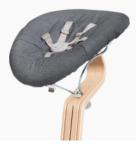

Nomi Chair Cushion in Grey

\$209.95

Nomi Baby Bouncer in Grey

Purchased Nomi Tray Attachment in White

Purchased Uppababy Bassinet Mattress

Cover in Cream

Purchased Britax Backseat Mirror (qty: 2)

Purchased