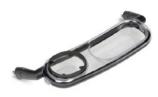

Nomi Chair Cushion in Grey

\$209.95

Nomi Baby Bouncer in Grey

Purchased Nomi Tray Attachment in White

Purchased Uppababy Bassinet Mattress

Cover in Cream

Purchased Britax Backseat Mirror (qty: 2)

Purchased