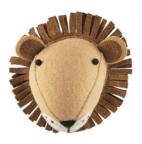

Milk Boss Feeding Support

\$13.00 Navy Blue Port-A-Crib Sheet

Amsterdam Recliner in Charcoal (fabric not pictured, 6-8 ETA)

Purchased

Mini Wool Giraffe Wall Mount

Purchased
Wool Elephant Wall Mount

Purchased
Wool Lion Wall Mount