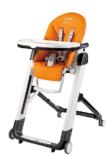

Siesta High Chair in Arancia

\$99.99

Plush Giraffe Rocker

Purchased

Contour Changing Pad

\$19.99 /ea

Navy Blue Minky Changing Pad Cover (1 of 2 purchased)

\$26.99