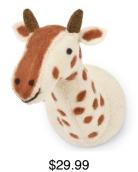

Milk Boss Feeding Support

\$13.00 Navy Blue Port-A-Crib Sheet

Amsterdam Recliner in Charcoal (fabric not pictured, 6-8 ETA)

Purchased

Mini Wool Giraffe Wall Mount

Purchased
Wool Elephant Wall Mount

Purchased
Wool Lion Wall Mount